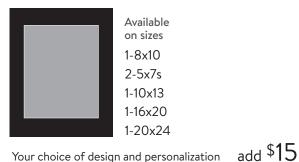

#### Wood Frames

8x10 .....\$30 10x13 ..... \$35 16x20 ..... \$70 20x24 .... \$100

Purchase one frame, each additional frame 10% off Discount taken off the least expensive frame/s